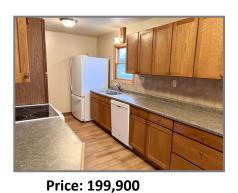

| Room              | Dimensions                                                                                                                                                                                                                                                                                                                                                                                                                                                             | Level | Appliances                     |          |  | Other Info:                  |                    |  |
|-------------------|------------------------------------------------------------------------------------------------------------------------------------------------------------------------------------------------------------------------------------------------------------------------------------------------------------------------------------------------------------------------------------------------------------------------------------------------------------------------|-------|--------------------------------|----------|--|------------------------------|--------------------|--|
| Living Room       | 18.6 x 12.4                                                                                                                                                                                                                                                                                                                                                                                                                                                            | М     | A/C                            | Central  |  | Finished Basement            | 100%               |  |
| Kitchen           | 16.1 x 8.1                                                                                                                                                                                                                                                                                                                                                                                                                                                             | М     | Heat                           | Electric |  | Porch                        |                    |  |
| Dining Room       | 12.4 x 8                                                                                                                                                                                                                                                                                                                                                                                                                                                               | М     | Fire Place                     | No       |  | Patio                        | Yes                |  |
| Bedroom 1         | 11.6 x 12.4                                                                                                                                                                                                                                                                                                                                                                                                                                                            | М     | Refrigerator                   | Yes      |  | Deck                         | No                 |  |
| Bedroom 2         | 8.8 x 10                                                                                                                                                                                                                                                                                                                                                                                                                                                               | М     | Dishwasher                     | Yes      |  | Garage                       | 2-car              |  |
| Bedroom 3         | 9.9 x 12.4                                                                                                                                                                                                                                                                                                                                                                                                                                                             | М     | Disposal                       | Yes      |  | Garage Type                  | Attached           |  |
| Bath 1            | 8.8 x 5.6                                                                                                                                                                                                                                                                                                                                                                                                                                                              | М     | Range                          | Yes      |  | Garage Opener                | Yes                |  |
|                   |                                                                                                                                                                                                                                                                                                                                                                                                                                                                        |       | Range Vent                     | No       |  | Roof                         | 2019               |  |
| Bedroom 4         | 15 x 7.7                                                                                                                                                                                                                                                                                                                                                                                                                                                               | L     | Oven                           | Yes      |  | Exterior                     | Vinyl              |  |
| Bedroom 5         | 19.6 x 8.9                                                                                                                                                                                                                                                                                                                                                                                                                                                             | L     | Microwave                      | No       |  | Sprinklers                   | No                 |  |
| Bedroom 6         | 11.9 x 13.8                                                                                                                                                                                                                                                                                                                                                                                                                                                            | L     | Carpet                         | Yes      |  | Windows                      | Some new           |  |
| Bath 2            | 7.6 x 7                                                                                                                                                                                                                                                                                                                                                                                                                                                                | L     | Window Coverings               | Yes      |  | Doors                        |                    |  |
| Utility           | 12.2 x 16.2                                                                                                                                                                                                                                                                                                                                                                                                                                                            | L     | Washer                         | Yes      |  | Taxes                        | \$2,007.72 in 2022 |  |
|                   |                                                                                                                                                                                                                                                                                                                                                                                                                                                                        |       | Dryer                          | Yes      |  | Avg. Utility                 |                    |  |
|                   |                                                                                                                                                                                                                                                                                                                                                                                                                                                                        |       | Smoke Det.                     | Yes      |  | Avg. Utility                 |                    |  |
|                   |                                                                                                                                                                                                                                                                                                                                                                                                                                                                        |       | Water Heater                   | Yes      |  | Lot Size                     | 80'x120'           |  |
|                   |                                                                                                                                                                                                                                                                                                                                                                                                                                                                        |       | Water Softener                 | No       |  | Zoning                       | Residential        |  |
| Remarks:          | A place for everybody! This home features 6 conforming bedrooms, 3 on the main floor and 3 additional rooms with new egress windows in the lower level. 2-car attached garage and a large lot with a private, fenced back yard make this an excellent home for a family or investment as a vacation rental. Basement has several new updates including flooring throughout, paint, and some new fixtures and doors. Great flexible space will suit a variety of needs! |       |                                |          |  |                              |                    |  |
| Owner: Schuermann |                                                                                                                                                                                                                                                                                                                                                                                                                                                                        |       | Occupied: No                   |          |  | Agent's Cell: (308) 440-2043 |                    |  |
| Key: Lock Box     |                                                                                                                                                                                                                                                                                                                                                                                                                                                                        |       | Listing Agent: Chrissa Schlake |          |  | Listing Date: March 1, 2023  |                    |  |